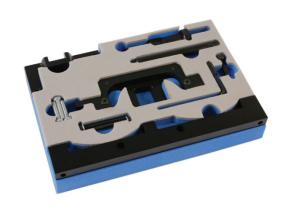

## **Timing Tool Kit - for BMW 1.8, 2.0L**

Designed for the BMW 1.8L & 2.0L N42 & N46 chain driven petrol engines found across the BMW range from 2001 to 2014. This set includes the locking tools required to set the timing of the camshaft, cam sensor and crankshaft components in one comprehensive kit.

## **Additional Information**

- BMW applications include: 1 Series (2004 2014), 3 Series (2001 2014), 5 Series (2007 2010), X1 (2010 2012), X3 (2005 2010), Z4 (2004 2009).
- Engine Codes: N42, N46.
- For 1.8 & 2.0L petrol engines with chain driven camshafts.
- · Made in Sheffield.