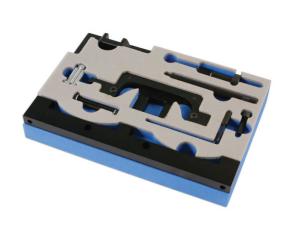

## **Timing Tool Kit - for BMW 1.8, 2.0L**

Designed for the BMW 1.8L & 2.0L N42 & N46 chain driven petrol engines found across the BMW range from 2001 to 2014. This set includes the locking tools required to set the timing of the camshaft, cam sensor and crankshaft components in one comprehensive kit.

## **Additional Information**

- BMW applications include: 1 Series (2004 2014), 3 Series (2001 2014), 5 Series (2007 2010), X1 (2010 2012), X3 (2005 2010), Z4 (2004 2009).
- Engine Codes: N42, N46.
- For 1.8 & 2.0L petrol engines with chain driven camshafts.
- · Made in Sheffield.