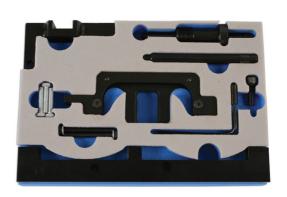

## **Timing Tool Kit - for BMW 1.8, 2.0L**

Designed for the BMW 1.8L & 2.0L N42 & N46 chain driven petrol engines found across the BMW range from 2001 to 2014. This set includes the locking tools required to set the timing of the camshaft, cam sensor and crankshaft components in one comprehensive kit.

## **Additional Information**

- BMW applications include: 1 Series (2004 2014), 3 Series (2001 2014), 5 Series (2007 2010), X1 (2010 2012), X3 (2005 2010), Z4 (2004 2009).
- Engine Codes: N42, N46.
- For 1.8 & 2.0L petrol engines with chain driven camshafts.
- · Made in Sheffield.