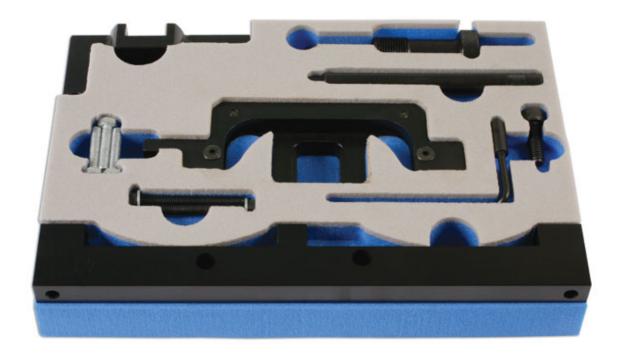

## **Timing Tool Kit - for BMW 1.8, 2.0L**

Designed for the BMW 1.8L & 2.0L N42 & N46 chain driven petrol engines found across the BMW range from 2001 to 2014. This set includes the locking tools required to set the timing of the camshaft, cam sensor and crankshaft components in one comprehensive kit.

## **Additional Information**

- BMW applications include: 1 Series (2004 2014), 3 Series (2001 2014), 5 Series (2007 2010), X1 (2010 2012), X3 (2005 2010), Z4 (2004 2009).
- Engine Codes: N42, N46.
- For 1.8 & 2.0L petrol engines with chain driven camshafts.
- · Made in Sheffield.